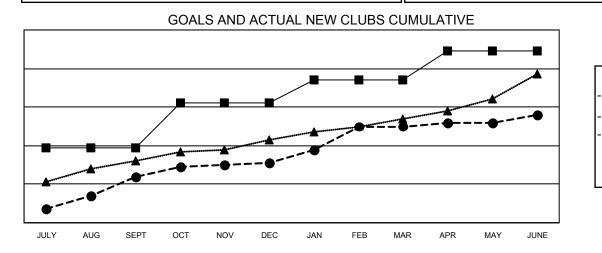

## LOCATION: INDIA

GMT: OPEN

GMT CA 6

|                                                             |                      |                    |                   |                                                             |                          |                              | -                                                  |  |
|-------------------------------------------------------------|----------------------|--------------------|-------------------|-------------------------------------------------------------|--------------------------|------------------------------|----------------------------------------------------|--|
| Clubs                                                       |                      |                    |                   | Members                                                     |                          |                              |                                                    |  |
|                                                             | RESULTS FOR          | R 2019-2020        |                   | RESULTS FOR 2019-2020                                       |                          |                              |                                                    |  |
| QUARTER                                                     | NEW CLUB GOAL        | NEW CLUBS          | DROPPED CLUBS     | QUARTER                                                     | ER GROWTH NET<br>GOAL    | MEMBER GROWTH<br>ACTUAL      | DROPPED<br>MEMBERS ACTUAI<br>(including transfers) |  |
| JULY/AUG/SEPT<br>OCT/NOV/DEC<br>JAN/FEB/MAR<br>APR/MAY/JUNE | 39<br>23<br>12<br>15 | 24<br>7<br>19<br>6 | 3<br>50<br>7<br>0 | JULY/AUG/SEPT<br>OCT/NOV/DEC<br>JAN/FEB/MAR<br>APR/MAY/JUNE | 655<br>495<br>510<br>490 | 1,483<br>501<br>1,753<br>856 | 1,014<br>2,048<br>525<br>3,901                     |  |

- CURRENT YEAR ACTUAL NEW CLUBS

▲ - LAST YEAR ACTUAL NEW CLUBS

| DROPPED CLUBS: 60       |                | 554 CLUBS OF 1062 ADDED 1 OR MORE | GENDER DISTRIBUTION        |                 |        |
|-------------------------|----------------|-----------------------------------|----------------------------|-----------------|--------|
|                         |                | NEW MEMBERS                       | MALE                       | 21,031 (72.97%) |        |
| DROPPED MEMBERS         |                |                                   | FEMALE                     | 7,790 (27.03%)  |        |
| DECEASED                | 96             | CLICK HERE FOR CUMULATIVE         | TOTAL FAMILY UNIT MEMBERS  |                 | 14,495 |
| CLUB CANCELLED<br>OTHER | 1,255<br>6,134 | MEMBERSHIP DATA                   | FAMILY MEMBERS PAYING HALF |                 | 8,418  |
| TOTAL                   | 7,485          |                                   | DUES                       |                 |        |