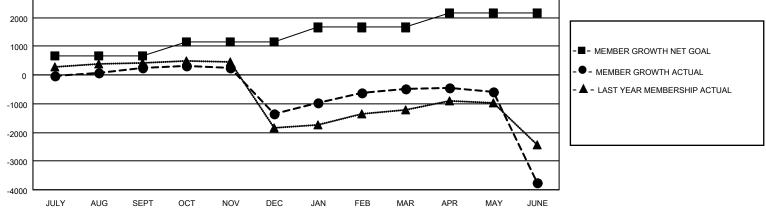

## LOCATION: INDIA

GMT: OPEN

GMT CA 6

|                                                             |                      |                    |                   |                                                             |                          |                              | -                                                  |  |
|-------------------------------------------------------------|----------------------|--------------------|-------------------|-------------------------------------------------------------|--------------------------|------------------------------|----------------------------------------------------|--|
| Clubs                                                       |                      |                    |                   | Members                                                     |                          |                              |                                                    |  |
|                                                             | RESULTS FOR          | R 2019-2020        |                   | RESULTS FOR 2019-2020                                       |                          |                              |                                                    |  |
| QUARTER                                                     | NEW CLUB GOAL        | NEW CLUBS          | DROPPED CLUBS     | QUARTER                                                     | ER GROWTH NET<br>GOAL    | MEMBER GROWTH<br>ACTUAL      | DROPPED<br>MEMBERS ACTUAI<br>(including transfers) |  |
| JULY/AUG/SEPT<br>OCT/NOV/DEC<br>JAN/FEB/MAR<br>APR/MAY/JUNE | 39<br>23<br>12<br>15 | 24<br>7<br>19<br>6 | 3<br>50<br>7<br>0 | JULY/AUG/SEPT<br>OCT/NOV/DEC<br>JAN/FEB/MAR<br>APR/MAY/JUNE | 655<br>495<br>510<br>490 | 1,483<br>501<br>1,753<br>856 | 1,014<br>2,048<br>525<br>3,901                     |  |